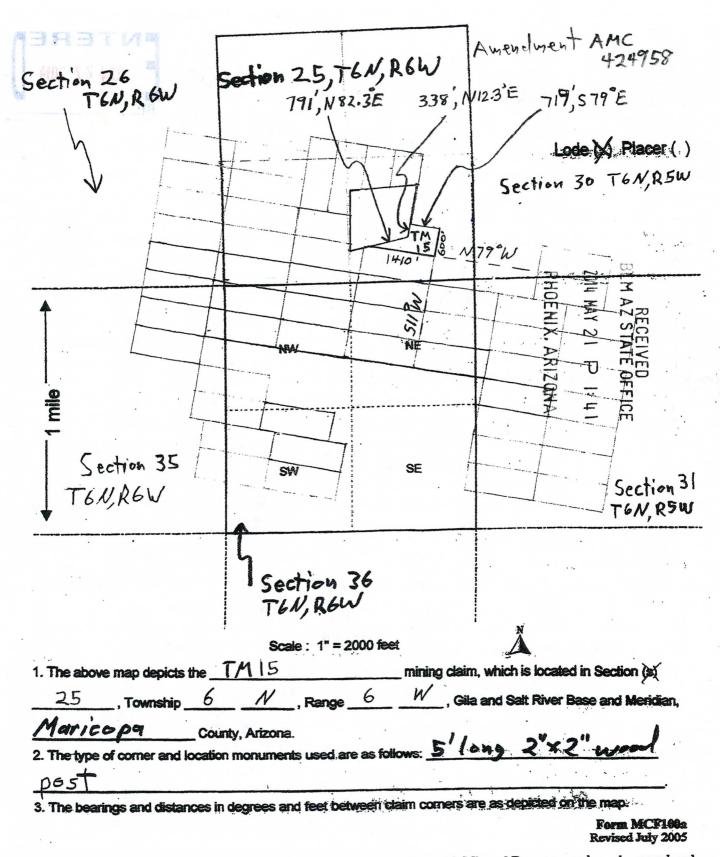

#### MINING CLAIM: AMC 424958, TM 15 as Amended; Located In Section 26 and Section 25, Township 6N, Range 6W

NO TRANSFER FEE NECESSARY EXEMPT From ARS 11-1133 and 11-1137 by ARS 11-1134 A-6

IN WITNESS WHEREOF, The said GRANTOR has signed and sealed these presents the day and year first above written. Signed, sealed and delivered in the presence of: Name: **Roderick Prat** Signature: