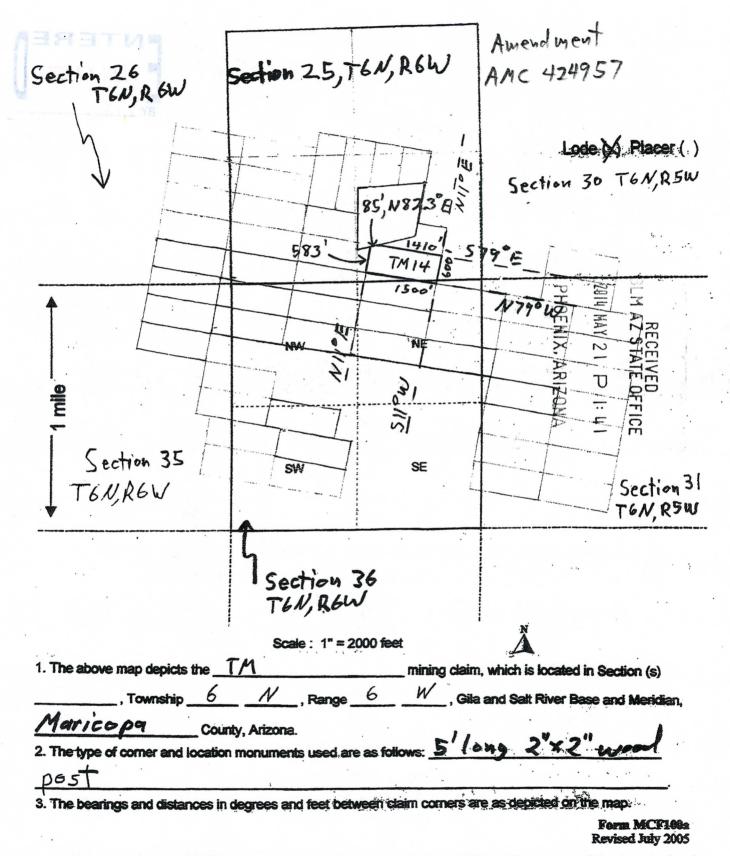

#### MINING CLAIM: AMC 424957, TM 14 as Amended; Located In Section 25 and Section 36, Township 6N, Range 6W

NO TRANSFER FEE NECESSARY EXEMPT From ARS 11-1133 and 11-1137 by ARS 11-1134 A-6

IN WITNESS WHEREOF, The said GRANTOR has signed and sealed these presents the day and year first above written. Signed, sealed and delivered in the presence of: Name: **Roderick** Prat Signature: Att