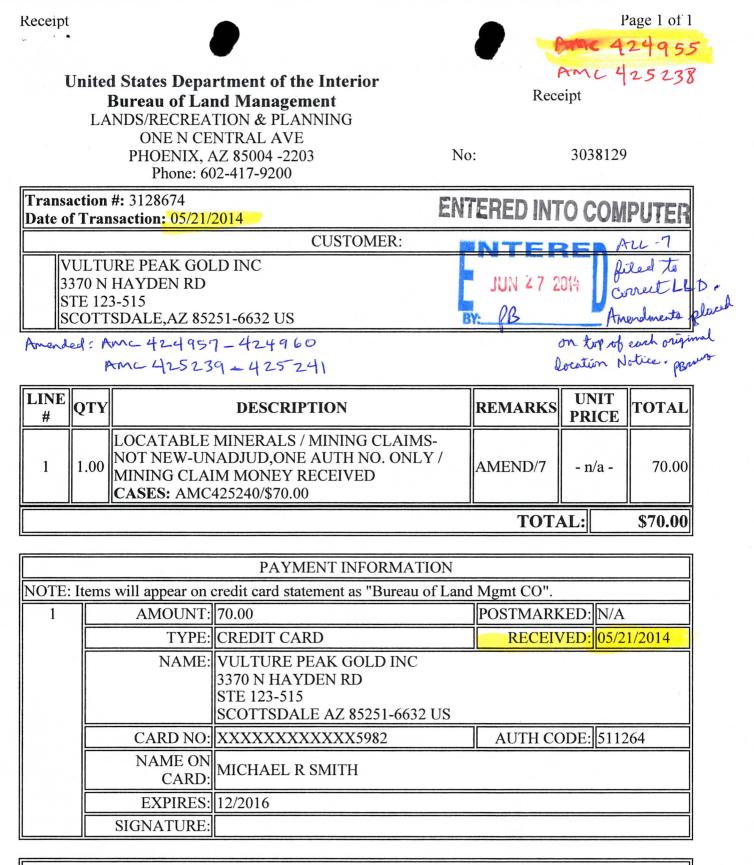

PNTI 8 2013 Receipt BY: No:

2882534

Transaction #: 2968698 Date of Transaction: 09/16/2013

CUSTOMER:

VULTURE PEAK GOLD INC 3370 N HAYDEN RD STE 123-515 SCOTTSDALE,AZ 85251-6632 US

| LINE<br>#         | QTY    | DESCRIPTION                                                                                                                                                                                                                                                | REMARKS | UNIT<br>PRICE | TOTAL  |
|-------------------|--------|------------------------------------------------------------------------------------------------------------------------------------------------------------------------------------------------------------------------------------------------------------|---------|---------------|--------|
| 1                 | 6 1111 | LOCATABLE MINERALS / MINING CLAIMS-<br>NEW,UNADJUD, ONE OR MORE AUTH NOS /<br>NEW MINING CLAIM LOCATION FEE \$34<br><b>CASES:</b> AMC424955/\$34.00, AMC424956/\$34.00,<br>AMC424957/\$34.00, AMC424958/\$34.00,<br>AMC424959/\$34.00, AMC424960/\$34.00   |         | - n/a -       | 204.00 |
| 2                 | 6.00   | LOCATABLE MINERALS / MINING CLAIMS-<br>NEW,UNADJUD, ONE OR MORE AUTH NOS /<br>NEW MINING CLAIM MAINT FEE \$140<br>CASES: AMC424955/\$140.00, AMC424956/\$140.00,<br>AMC424957/\$140.00, AMC424958/\$140.00,<br>AMC424959/\$140.00, AMC424960/\$140.00      |         | - n/a -       | 840.00 |
| 3                 |        | LOCATABLE MINERALS / MINING CLAIMS-<br>NEW,UNADJUD, ONE OR MORE AUTH NOS /<br>NEW MINING CLAIM PROCESSING FEE \$15<br><b>CASES:</b> AMC424955/\$15.00, AMC424956/\$15.00,<br>AMC424957/\$15.00, AMC424958/\$15.00,<br>AMC424959/\$15.00, AMC424960/\$15.00 |         | - n/a -       | 90.00  |
| TOTAL: \$1,134.00 |        |                                                                                                                                                                                                                                                            |         |               |        |

|          | PAYMENT INFORMATION                                                           |                                                          |           |            |  |  |
|----------|-------------------------------------------------------------------------------|----------------------------------------------------------|-----------|------------|--|--|
| NOTE: It | NOTE: Items will appear on credit card statement as "Bureau of Land Mgmt CO". |                                                          |           |            |  |  |
| 1        | AMOUNT: 1134.00 POSTMARKED: N/A                                               |                                                          |           |            |  |  |
|          | TYPE:                                                                         | CREDIT CARD                                              | RECEIVED: | 09/16/2013 |  |  |
|          |                                                                               | VULTURE PEAK GOLD INC<br>3370 N HAYDEN RD<br>STE 123-515 |           |            |  |  |

|  |  |                  | SCOTTSDALE AZ 85251-6632 US |            |        |
|--|--|------------------|-----------------------------|------------|--------|
|  |  | CARD NO:         | XXXXXXXXXXXX9678            | AUTH CODE: | 055051 |
|  |  | NAME ON<br>CARD: | CARRIE SMITH                |            |        |
|  |  | EXPIRES:         | 10/2015                     |            |        |
|  |  | SIGNATURE:       |                             |            |        |