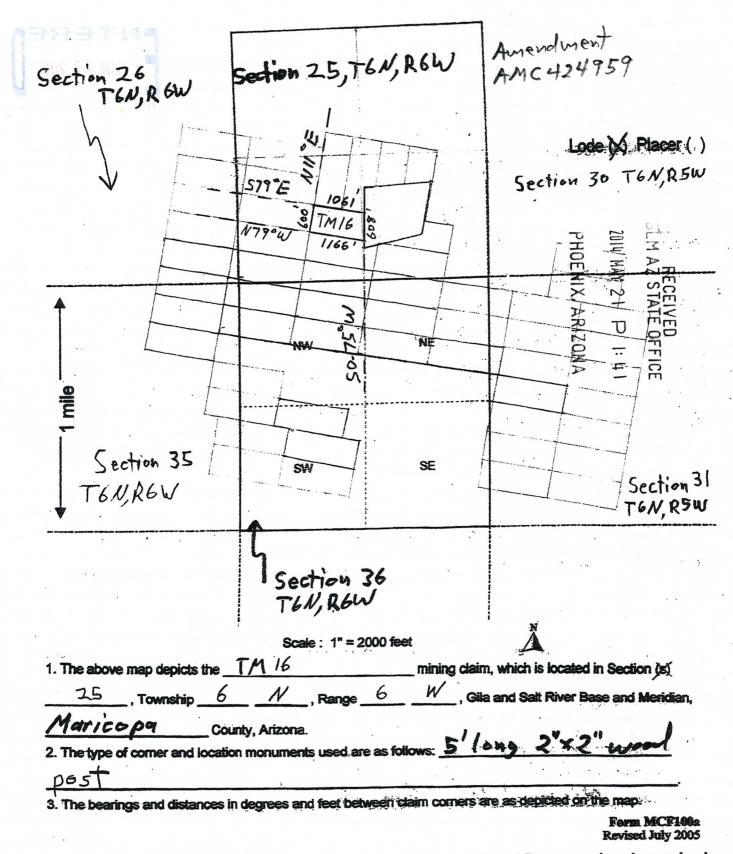

#### MINING CLAIM: AMC 424959, TM 16 as Amended; Located In Section 25, Township 6N, Range 6W

NO TRANSFER FEE NECESSARY EXEMPT From ARS 11-1133 and 11-1137 by ARS 11-1134 A-6

IN WITNESS WHEREOF, The said GRANTOR has signed and sealed these presents the day and year first above written. Signed, sealed and delivered in the presence of: Name: **Roderick Prat** Signature: