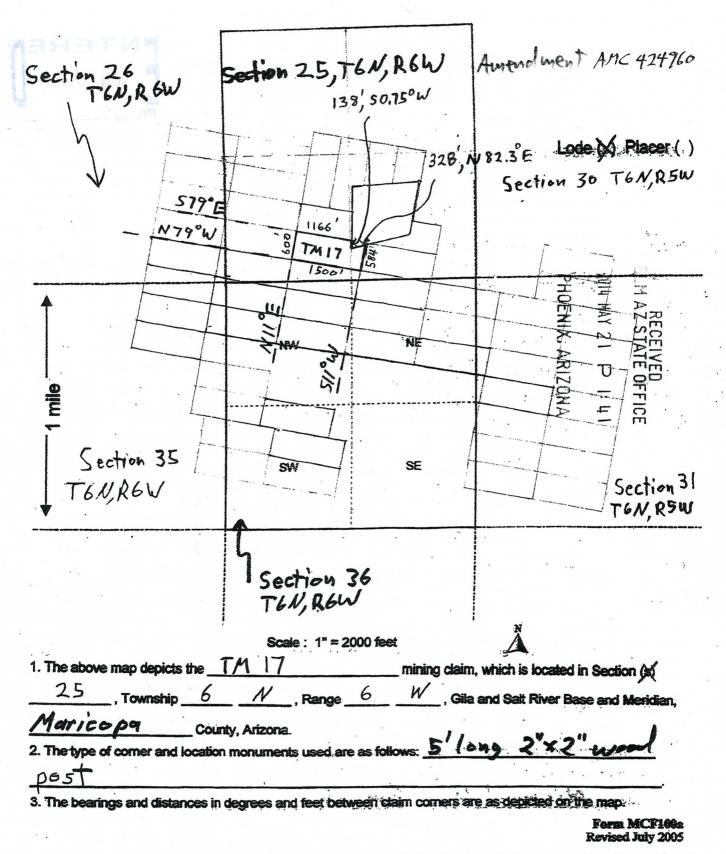

#### MINING CLAIM: AMC 424960, TM 17 as Amended; Located In Section 25, Township 6N, Range 6W

NO TRANSFER FEE NECESSARY EXEMPT From ARS 11-1133 and 11-1137 by ARS 11-1134 A-6

IN WITNESS WHEREOF, The said GRANTOR has signed and sealed these presents the day and year first above written. Signed, sealed and delivered in the presence of: Name: **Roderick Prat** Signature: